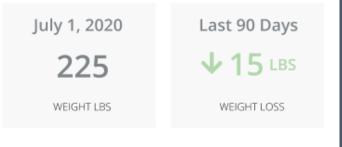

#### Highlights 🗇

Your average blood pressure has gone down this month!

| July 1, 2020        | Last 90 Days        |
|---------------------|---------------------|
| 125/92              | <b>↓</b> 20 %       |
| LAST BLOOD PRESSURE | BLOOD PRESSURE AVG. |

You have exceeded your weigh loss goal for this month!