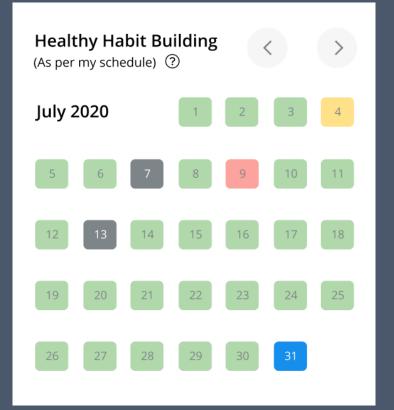

### Healthy Habit Building

#### Task 13:

Take a minute to review this section of the screen. What are some of the things you see?

Question 14: Consider the colors: What does a green box mean?

Question 15: What does a yellow box mean?

Question 16: What does a blue box mean?

Question 17: You want to review June. How would you find June?