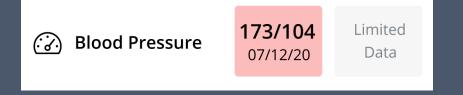

#### Question 7:

The numbers "173/104" are in a red box. What does this tell you about these numbers?

Question 8: The grey box says, "Limited Data" what does this mean?

Read each question and answer out loud