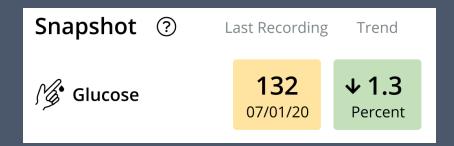

#### Question 1: Please describe some of the

Please describe some of the things that you see in "Snapshot"?

Read each question and answer out loud

Question 2: What is "Glucose"? Why is it important to health?

Question 3: The number "132" is in a yellow box. What does this tell you about the number?

Question 5: What do the numbers and arrow in the green box mean?

Read each question and answer out loud

Question 6: What is "Blood Pressure"? Why is it important to health?