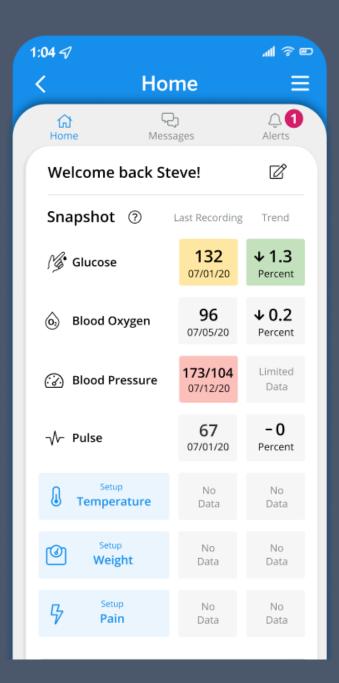

### Highlights -

| 1:04 🖅                                                 |                                         | al ⊗ ⊞                  |  |  |  |  |
|--------------------------------------------------------|-----------------------------------------|-------------------------|--|--|--|--|
| < Home ≡                                               |                                         |                         |  |  |  |  |
| Home Mess                                              | Alerts                                  |                         |  |  |  |  |
| Welcome back Ste                                       | ď                                       |                         |  |  |  |  |
| Snapshot ⑦ Last Recording Trend                        |                                         |                         |  |  |  |  |
| /營• Glucose                                            | <b>132</b><br>07/01/20                  | <b>↓ 1.3</b><br>Percent |  |  |  |  |
| Blood Oxygen                                           | <b>96</b><br>07/05/20                   | <b>↓ 0.2</b><br>Percent |  |  |  |  |
| <ul> <li>Blood Pressure</li> </ul>                     | 173/104<br>07/12/20                     | Limited<br>Data         |  |  |  |  |
| -√- Pulse                                              | <b>67</b><br>07/01/20                   | - 0<br>Percent          |  |  |  |  |
| Setup<br>Temperature                                   | No<br>Data                              | No<br>Data              |  |  |  |  |
| Setup<br>Weight                                        | No<br>Data                              | No<br>Data              |  |  |  |  |
| Healthy Habit Building <> > (As per my schedule) ⑦     |                                         |                         |  |  |  |  |
| July 2020 1 2 3 4                                      |                                         |                         |  |  |  |  |
| 5 6 7 :                                                | 8 9                                     | 10 11                   |  |  |  |  |
| 12 <b>13</b> 14 1                                      | 5 16                                    | 17 18                   |  |  |  |  |
| 19 20 21 2                                             | 2 23                                    | 24 25                   |  |  |  |  |
| 26 27 28 29 30 31                                      |                                         |                         |  |  |  |  |
| Highlights ⑦                                           |                                         |                         |  |  |  |  |
| Your average blood down this month!                    | Your average blood pressure has gone    |                         |  |  |  |  |
| July 1, 2020                                           | Last 9                                  | ) Days                  |  |  |  |  |
| 125/92                                                 | ↓2                                      | -                       |  |  |  |  |
| LAST BLOOD PRESSURE                                    | LAST BLOOD PRESSURE BLOOD PRESSURE AVG. |                         |  |  |  |  |
| You have exceeded your weigh loss goal for this month! |                                         |                         |  |  |  |  |
| July 1, 2020                                           | Last 9                                  | ) Days                  |  |  |  |  |
| 225                                                    | ↓1                                      | 5 LBS                   |  |  |  |  |
| WEIGHT LBS                                             | WEIGH                                   | IT LOSS                 |  |  |  |  |

# Mobile Health Application

This is the starting page for the health application. It has three sections:

• Snapshot

- Healthy Habit Building
- Highlights

Go to the next page...

Read each question and answer out loud

#### Take a minute and review the "Snapshot" area on the screen

#### Question 1: Please describe some of the

Please describe some of the things that you see in "Snapshot"?

Read each question and answer out loud

Question 2: What is "Glucose"? Why is it important to health?

Question 3: The number "132" is in a yellow box. What does this tell you about the number?

Question 5: What do the numbers and arrow in the green box mean?

Read each question and answer out loud

Question 6: What is "Blood Pressure"? Why is it important to health?

#### Question 7:

The numbers "173/104" are in a red box. What does this tell you about these numbers?

Question 8: The grey box says, "Limited Data" what does this mean?

Read each question and answer out loud

Question 9: What is "Blood Oxygen"? Why is it important to health?

#### Question 10:

The number "96" is in a grey box. What does this tell you about this number?

Read each question and answer out loud

Question 11: This row has no numbers why?

Question 12: What would you do to start getting the numbers?